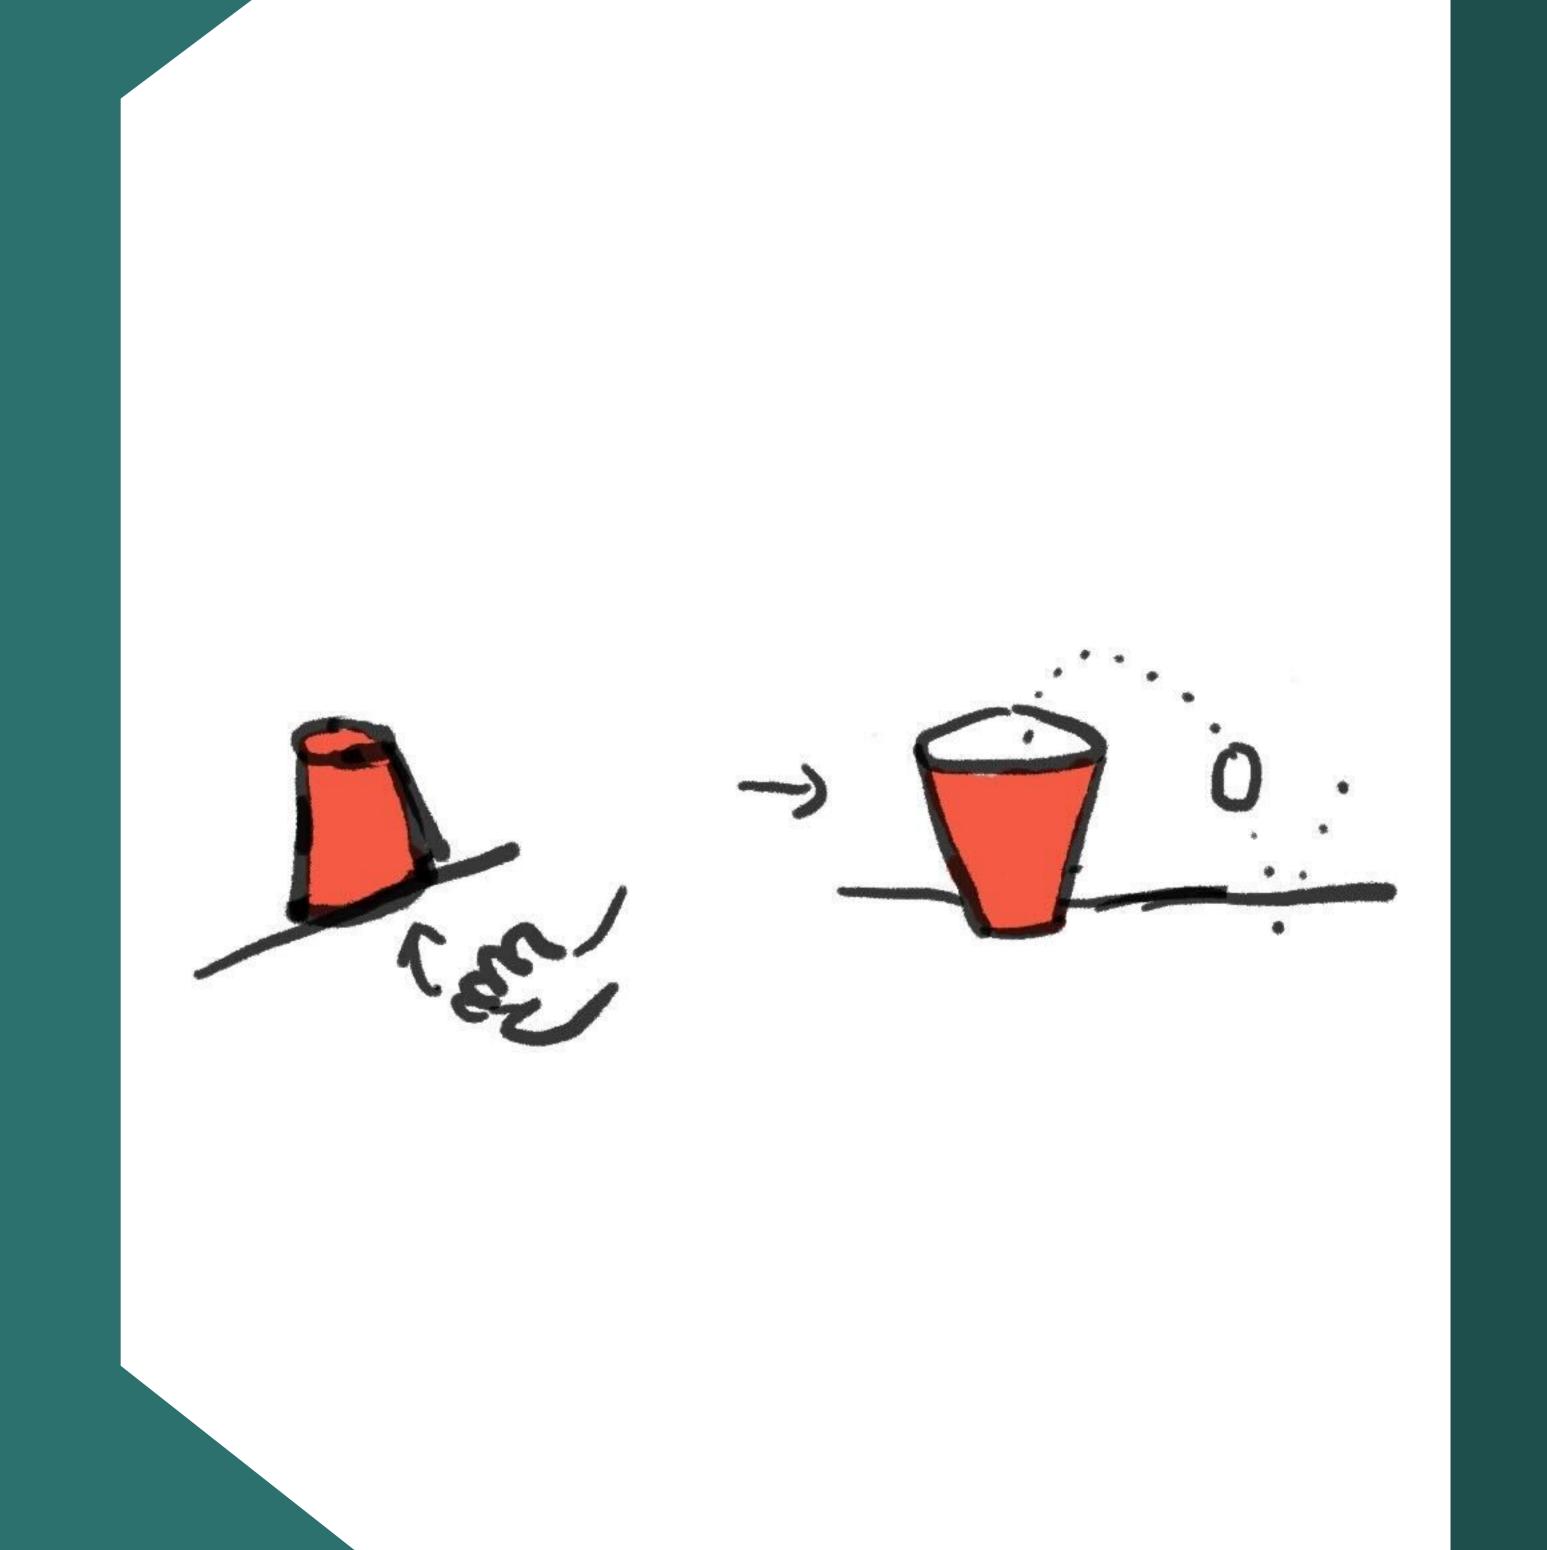

### Flip Gup

MATERIALS

1x Cup

1x Ping pong ball

### Mini Pong

MATERIALS

1x Cup

1x Ping pong ball

MATERIALS

Paper

Measuring tape